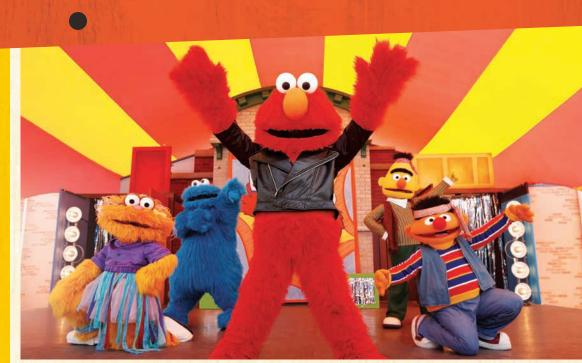

## ELMO ROCKS!

### **THROUGH APRIL 30**

It's a rock 'n roll sunny day in the Globe Theatre with the hilarious musical, **Elmo Rocks!** Dance and sing along with Elmo, Zoe, Cookie Monster and Bert and Ernie in this high-energy rock 'n roll show — back for a limited time.