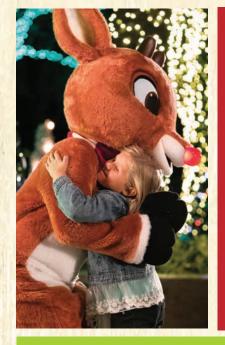

### RUDOLPH'S WINTER WONDERLAND RETURNS

Join Rudolph the Red-Nosed Reindeer and his friends as they return from the North Pole to spend the holiday season here at Christmas Town™. Get a keepsake photo with Rudolph, Clarice, Bumble and Yukon Cornelius, or reserve a seat at our special Dine with Rudolph & Friends.

## PHOTOKEY™: MAKE YOUR MEMORIES LAST This holiday season, let us take the photos.

PhotoKey lets you collect, view and share photos instantly. Plus, a Christmas Town Premium PhotoKey Membership gives you priority access to Santa, Rudolph and Sesame Street® characters.