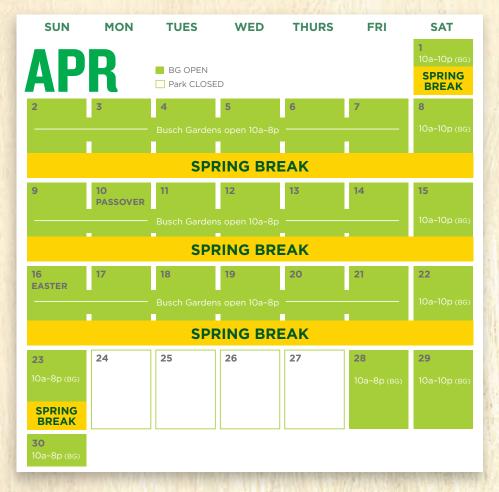

### **THROUGH APRIL 30**

It's a rock 'n roll sunny day in the Globe Theatre with the hilarious musical, **Elmo Rocks!** Dance and sing along with Elmo, Zoe, Cookie Monster and Bert and Ernie in this high-energy rock 'n roll show — back for a limited time.

### FREE 2-PARK PRESCHOOL PASS

Did you know? Kids ages 3 - 5 can get FREE unlimited admission through Sept 10 with our 2-Park Preschool Pass. Register online only by May 31 to qualify. See our website for details.