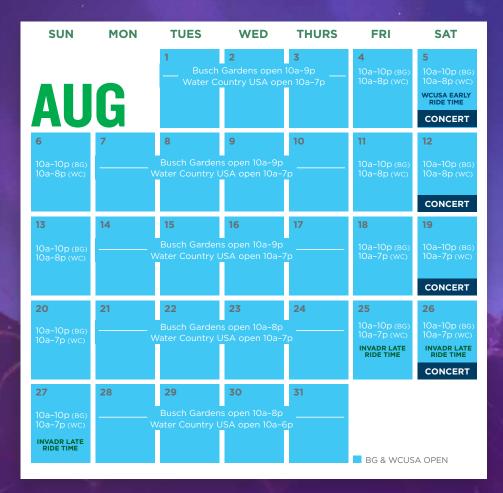

### BRITMANIA™

From the songs you know by heart to new favorites you'll want for your playlists, come enjoy this musical revue of British tunes from the 1960s through today.

| SUN                         | MON                         | TUES                            | WED                             | THURS                      | FRI                         | SAT                                             |
|-----------------------------|-----------------------------|---------------------------------|---------------------------------|----------------------------|-----------------------------|-------------------------------------------------|
| JU                          | LY                          |                                 | ■ BG & WCUS                     | A ODEN                     |                             | 1<br>10a-10p (BG)<br>10a-8p (WC)<br>FOOD & WINE |
| 2                           | 3                           | 4                               | 5                               | 6                          | 7                           | 8                                               |
| 2                           | 3                           | INDEPENDENCE<br>DAY             | 3                               | O .                        | ,                           | 8                                               |
| 10a-10p (BG)<br>10a-8p (WC) | 10a-11p (BG)<br>10a-8p (WC) | 10a-11p (BG)<br>10a-8p (WC)     | 10a-9p (BG)<br>10a-7p (WC)      | 10a-9p (BG)<br>10a-7p (WC) | 10a-10p (BG)<br>10a-8p (WC) | 10a-10p (BG)<br>10a-8p (WC)                     |
| FOOD &<br>WINE<br>FESTIVAL  | FIREW                       | /ORKS                           |                                 |                            |                             | CONCERT                                         |
| 9                           | 10                          | 11                              | 12                              | 13                         | 14                          | 15                                              |
|                             | 10                          |                                 |                                 | 13                         |                             |                                                 |
| 10a-10p (BG)<br>10a-8p (WC) |                             | Busch Garden<br>Vater Country L | s open 10a-9p<br>JSA open 10a-7 | ,a                         | 10a-10p (BG)<br>10a-8p (WC) | 10a-10p (BG)<br>10a-8p (WC)                     |
|                             |                             |                                 |                                 |                            |                             |                                                 |
|                             |                             |                                 |                                 |                            |                             | CONCERT                                         |
| 16                          | 17                          | 18                              | 19                              | 20                         | 21                          | 22                                              |
| 10a-10p (BG)                |                             |                                 | s open 10a-9p                   |                            | 10a-10p (BG)                | 10a-10p (BG)                                    |
| 10a-8p (wc)                 | V                           | Vater Country U                 | JSA open 10a-7                  | p                          | 10a-8p (wc)                 | 10a-8p (wc)                                     |
|                             |                             |                                 |                                 |                            |                             | CONCERT                                         |
| 23                          | 24                          | 25                              | 26                              | 27                         | 28                          | 29                                              |
| 10a-10p (BG)                |                             |                                 | s open 10a-9p                   |                            | 10a-10p (BG)                | 10a-10p (BG)                                    |
| 10a-8p (wc)                 | V                           | Vater Country L                 | JSA open 10a-7                  | 'p                         | 10a-8p (wc)                 | 10a-8p (wc)                                     |
|                             |                             |                                 |                                 |                            |                             |                                                 |
|                             |                             |                                 |                                 |                            |                             | CONCERT                                         |
| 30                          | 31                          |                                 |                                 |                            |                             |                                                 |
| 10a-10p (BG)<br>10a-8p (WC) | 10a-9p (BG)<br>10a-7p (WC)  |                                 |                                 |                            |                             |                                                 |
|                             |                             |                                 |                                 |                            |                             |                                                 |